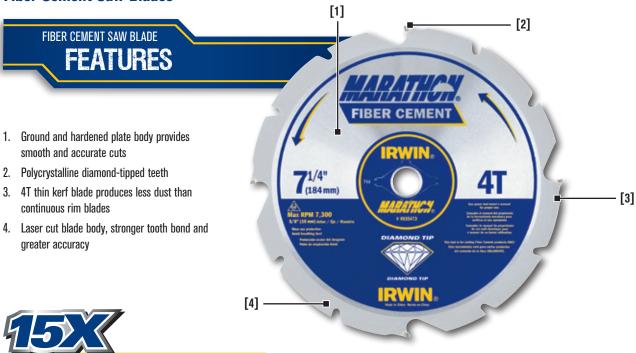

| 7-1/4"     | 5/8"                             | Ripping          | 120T       |



### **Fiber Cement Saw Blades**



\*Vs standard carbide fiber cement blade

# **Metal Cutting Saw Blades**

**IGER CUTTING LIFE** 



## Made Stronger. Lasts Longer.™

IRWIN® has redefined excellence in the world of saw blades with the introduction of MARATHON® with WeldTec. This revolutionary new saw blade has WELDED carbide teeth for a 30% stronger tooth bond that gives you 50% longer life. UC2™ (sub-micro grain) carbide teeth are 70% more compact than standard carbide teeth and are sharpened to finer, more durable cutting edges that stay sharper longer.



#### Braze vs. Weld



Standard brazed blades use a brazing material, which acts like a glue, to join the carbide tooth to the steel plate. This bond is only as strong as the brazing material, which softens as heat builds up during a cut and can cause tooth loss upo