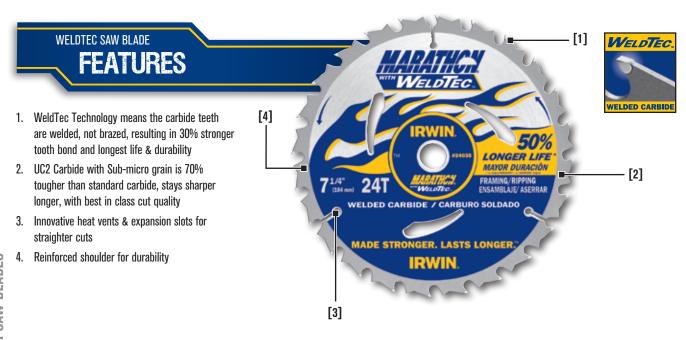

| 7-1/4"     | 5/8"                             | Ripping          | 120T       |



### **Fiber Cement Saw Blades**



\*Vs standard carbide fiber cement blade

# **Metal Cutting Saw Blades**

**IGER CUTTING LIFE** 



## Made Stronger. Lasts Longer.™

IRWIN® has redefined excellence in the world of saw blades with the introduction of MARATHON® with WeldTec. This revolutionary new saw blade has WELDED carbide teeth for a 30% stronger tooth bond that gives you 50% longer life. UC2™ (sub-micro grain) carbide teeth are 70% more compact than standard carbide teeth and are sharpened to finer, more durable cutting edges that stay sharper longer.



#### Braze vs. Weld



Standard brazed blades use a brazing material, which acts like a glue, to join the carbide tooth to the steel plate. This bond is only as strong as the brazing material, which softens as heat builds up during a cut and can cause tooth loss upon impact.

Marathon with WeldTec has welded carbide teeth. Welding fuses the carbide teeth to the steel plate, which makes the bond as strong as the base material. This bond is unaffected by heat build up and results in superior tooth retention.

# How many weeks did this blade last?\*







24035 (24035C\*)

# MARATHON® with WeldTec Saw Blades

- · Carbide teeth are welded not brazed
- Longest life & durability
- · Patent pending tooth design
- Every other tooth is ground thinner for fast cuts
- Made Stronger. Lasts Longer™