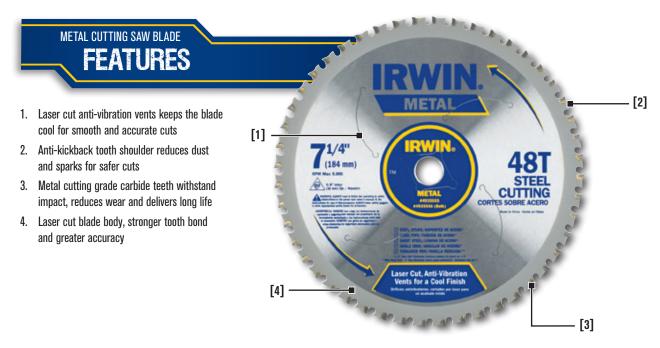

| 7-1/4"     | 5/8"                             | Ripping          | 120T       |



### **Fiber Cement Saw Blades**



\*Vs standard carbide fiber cement blade

# **Metal Cutting Saw Blades**

**IGER CUTTING LIFE** 



## Made Stronger. Lasts Longer.™

IRWIN® has redefined excellence in the world of saw blades with the introduction of MARATHON® with WeldTec. This revolutionary new saw blade has WELDED carbide teeth for a 30% stronger tooth bond that gives you 50% longer life. UC2™ (sub-micro grain) carbide teeth are 70% more compact than standard carbide teeth and are sharpened to finer, more durable cutting edges that stay sharper longer.



#### Braze vs. Weld



Standard brazed blades use a brazing material, which acts like a glue, to join the carbide tooth to the steel plate. This bond is only as strong as the brazing material, which softens as heat builds up during a cut and can cause tooth loss upon impact.

Marathon with WeldTec has welded carbide teeth. Welding fuses the carbide teeth to the st